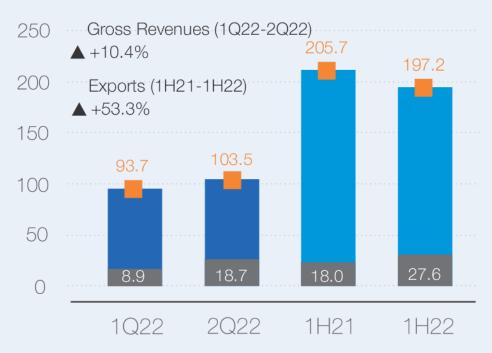

# Quarter highlights

Consistent evolution in customer base and revenues from international markets.

- +10.4% 2Q22 x 1Q22 Gross Revenues
- +53% 1H22 x 1H21 Exports
- √ International sales record
  - Increase in interest rates in Brazil
- New financing lines to customers FIDC Funttel Padtec started its operations in April

#### Gross Revenues (R\$MM)

Exports

Financial Results

Adjusted

EBITDA

EBITDA

Non-recurring

effects