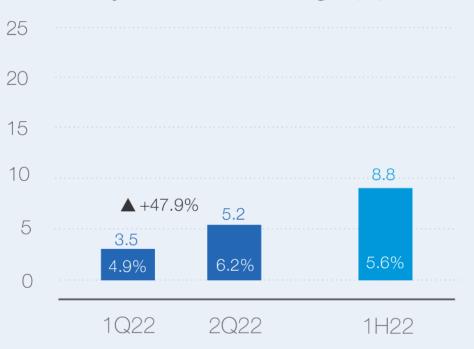

#### Administrative Expenses x Net Revenues (%)

\*Does not consider exchange variation.

Financial Results