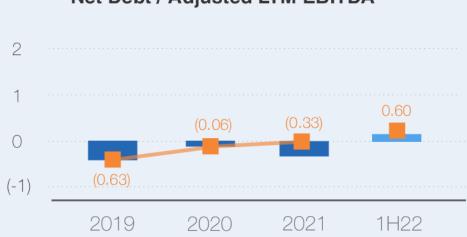

#### Net Debt / Adjusted LTM EBITDA<sup>1</sup>

<sup>1</sup>Adjusted LTM EBITDA corresponds to the sum of the Adjusted EBITDA recorded in the last twelve months.

debt

debt