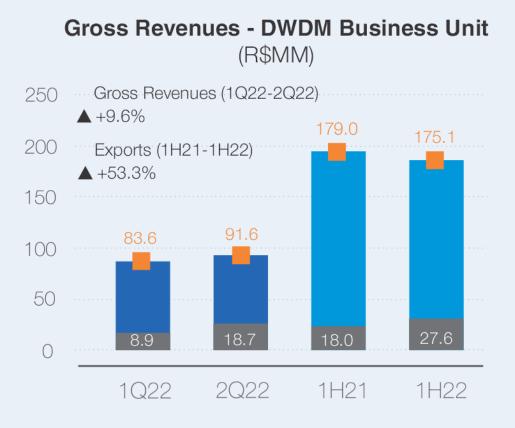

# Quarter highlights

Consistent evolution in customer base and revenues from international markets.

- +10.4% 2Q22 x 1Q22 Gross Revenues
- +53% 1H22 x 1H21 Exports
- √ International sales record
  - Increase in interest rates in Brazil
- New financing lines to customers FIDC Funttel Padtec started its operations in April

#### Gross Revenues (R\$MM)

Exports

Financial Results

Adjusted

EBITDA

EBITDA

Non-recurring

effects