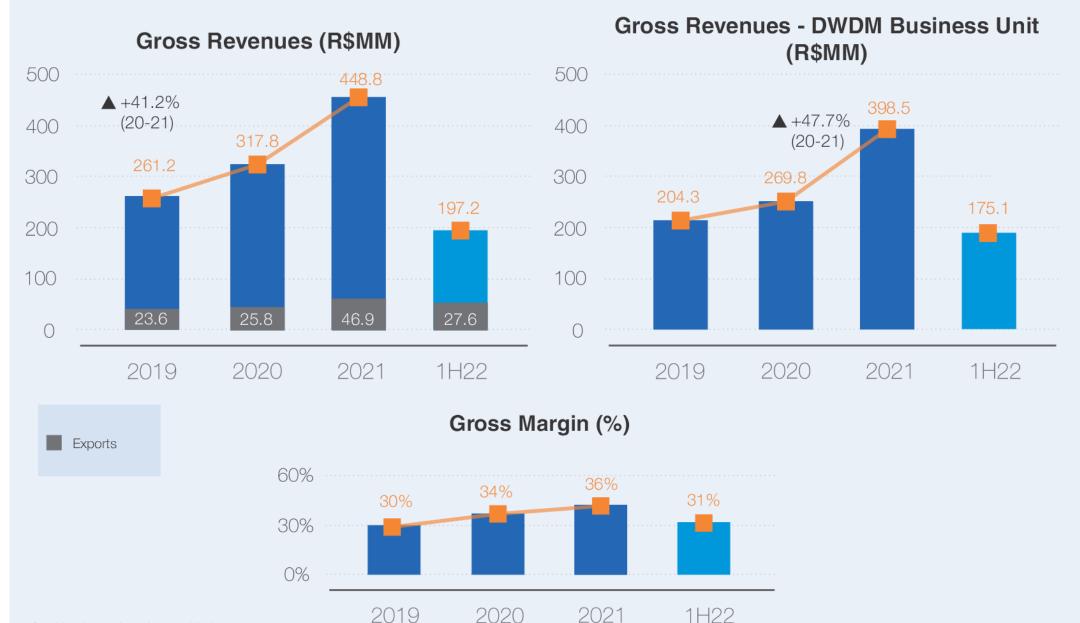

#### Gross Revenues (R\$MM)

Exports

Financial Results

Adjusted

EBITDA

EBITDA

Non-recurring

effects