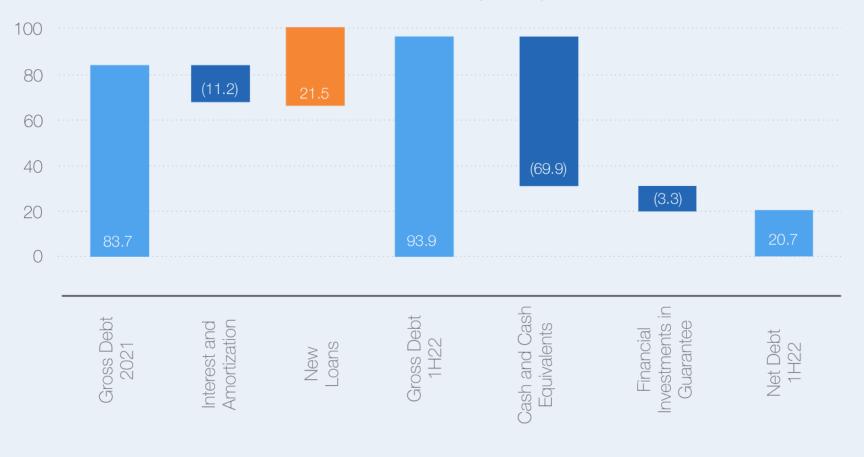

- √ International sales record
  - Increase in interest rates in Brazil
- New financing lines to customers FIDC Funttel Padtec started its operations in April



Financial Results



Financial Results



#### Gross Revenues (R\$MM)



Exports

Financial Results

Adjusted

EBITDA



EBITDA

Non-recurring

effects

EBITDA (R\$MM);

#### Adjusted EBITDA (R\$MM); Adjusted EBITDA Margin (%)



Financial Results







#### Administrative Expenses x Net Revenues (%)



\*Does not consider exchange variation.

Financial Results

#### Solid and conservative capital structure



#### **Debt: Long x Short Term** (R\$MM)



#### Net Debt / Adjusted LTM EBITDA<sup>1</sup>

<sup>1</sup>Adjusted LTM EBITDA corresponds to the sum of the Adjusted EBITDA recorded in the last twelve months.

debt

debt





#### Debt evolution (R\$MM)

# Padtec

For a *smartly* connected world.