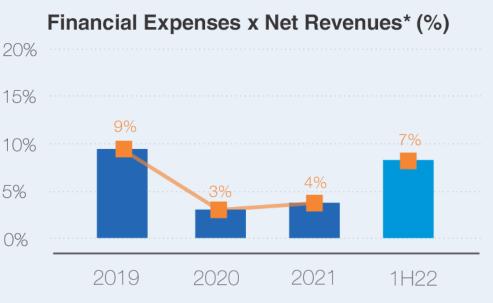

#### Administrative Expenses x Net Revenues (%)

\*Does not consider exchange variation.

Financial Results