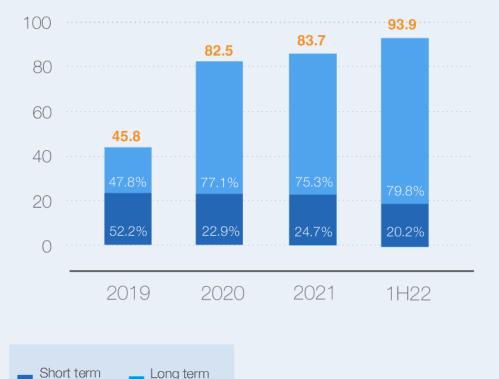

the way the world connects, entertains and does business



# Quarter highlights

Consistent evolution in customer base and revenues from international markets.

- +10.4% 2Q22 x 1Q22 Gross Revenues
- +53% 1H22 x 1H21 Exports
- √ International sales record
  - Increase in interest rates in Brazil
- New financing lines to customers FIDC Funttel Padtec started its operations in April



Financial Results



Financial Results



#### Gross Revenues (R\$MM)



Exports

Financial Results

Adjusted

EBITDA



EBITDA

Non-recurring

effects

EBITDA (R\$MM);

#### Adjusted EBITDA (R\$MM); Adjusted EBITDA Margin (%)



Financial Results







#### Administrative Expenses x Net Revenues (%)



\*Does not consider exchange variation.

Financial Results

#### Solid and conservative capital structure



#### **Debt: Long x Short Term** (R\$MM)



#### Net Debt / Adjusted LTM EBITDA<sup>1</sup>

<sup>1</sup>Adjusted LTM EBITDA corresponds to the sum of the Adjusted EBITDA recorded in the last twelve months.

debt

debt





#### Debt evolution (R\$MM)

# Padtec

For a *smartly* connected world.