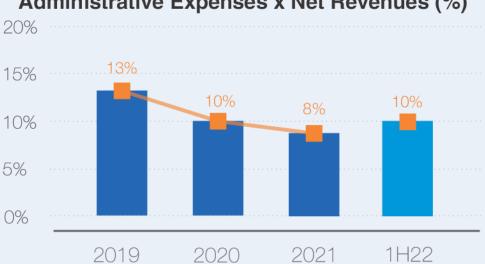

#### Administrative Expenses x Net Revenues (%)

\*Does not consider exchange variation.

Financial Results